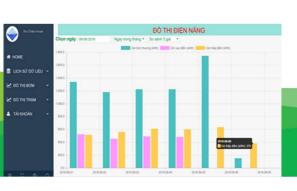

# SCADA (HMI & NETWORK)

We provide graphical, animated views of process data, alarm management, data logging and trending via platforms including:

- FactoryTalk View (RA)
- WinCC (Siemens)
- Intouch (Wonderware)
- IFix