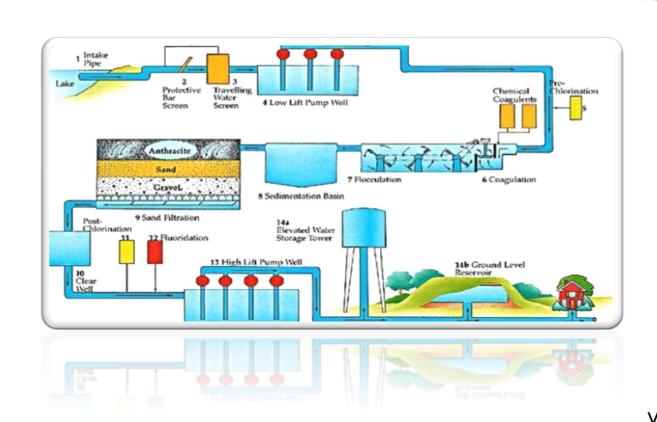

### **SCOPE OF SUPPLY**

- Cabinets: MSB, DB, MCC, LBP...
- Cables & ladder, trunking, support...
- Scada: PLC panel, Server, software, HMI, network ...
- Lighting, lightning, earth system...
- Engineering services: Design, installation, programming, test, commission, handover and maintenance

### **APPLICATION**

✓ Waste Water Treatment Plants ✓ Flood Pump stations